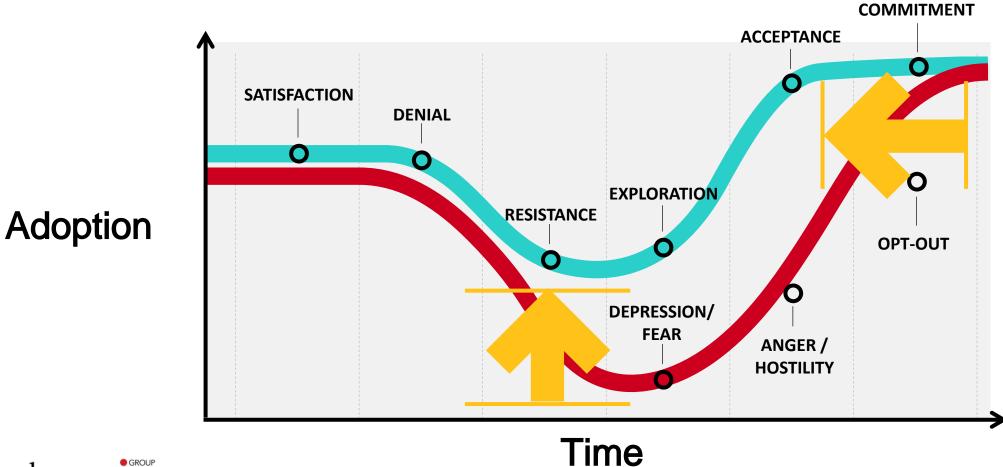

## It is not the strongest species that survive, nor the most intelligent, but the ones MOST RESPONSIVE TO CHANGE.

-Paraphrased from Charles Darwin

# Organizations don't change. PEOPEERG

#### of transformation initiatives are likely to fail.

Harvard Business Review

## CHANGE MAY FAIL for numerous reasons

## Here are the 8 human factors most likely to cause CHANGE TO FAIL